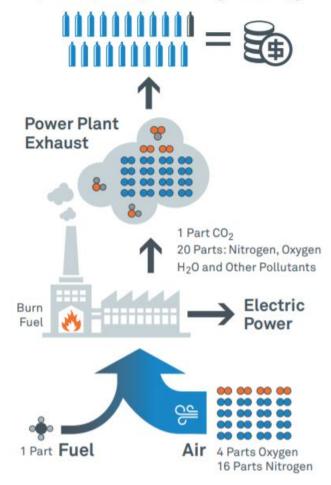

#### **Conventional Power Plant**

Impractical and expensive to store 21 parts or to separate 1 part CO<sub>2</sub> from nitrogen and oxygen