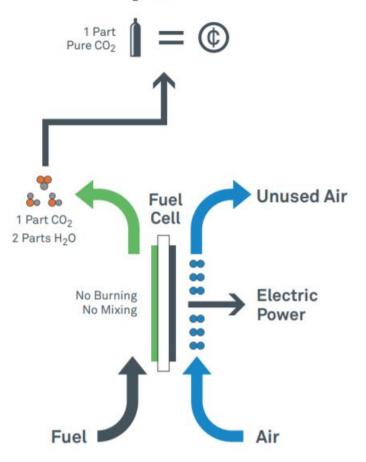

#### **Bloom Fuel Cell System**

Easy and inexpensive to separate CO<sub>2</sub> from water